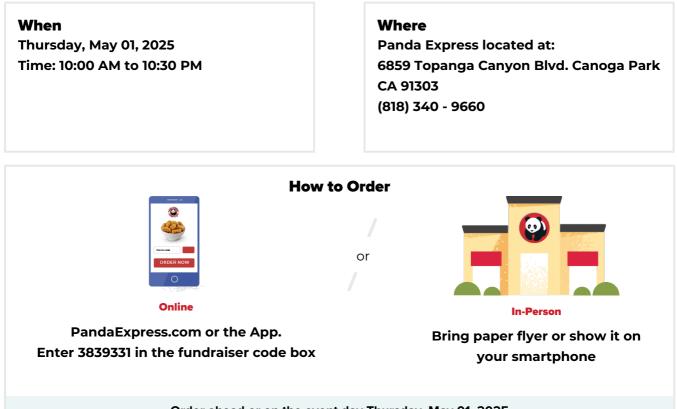

## Order ahead or on the event day Thursday, May 01, 2025

Participating fundraiser guests are required to present a valid fundraiser flyer (paper copy or digital image) with each order to receive credit towards the fundraiser. Flyers may not be distributed inside or within the vicinity of the restaurant including, without limitation to, the restaurant parking lot before or during the fundraiser. Panda Restaurant Group, Inc. ("PRG") reserves the right to cancel any and all fundraiser events, if the Neighborhood Fundraiser Terms and Conditions are not followed. If the organization is not in good standing with the IRS, Franchise Tax Board, or the State of California (for California organizations only), then donations may not be made to the organization. You must present your unique code or a copy of this flyer (digital copies are accepted) at the designated date, time, and your Panda Express location at check-out. PRG will donate 20% of all pre-tax purchases made, provided that the organization raises a minimum of \$100 in total event sales pre-tax. PRG does not charge the organization fees related to the event. Purchase(s) of gift cards do not count towards the fundraiser, but purchases made with gift cards will count. No portion of purchase is tax deductible. The donation from PRG to the organization is tax deductible. The organization neceiving the donation must be a tax exempt organization. PRG will issue the donation check and provide an accounting statement to the organization within 45 days of the completion of the event. Participants in the fundraiser may request the total dollar amount donated to the organization by emailing <u>communityprograms@pandarg.com</u> or by submitting the question at <u>https://community.pandaexpress.com/faq</u>.